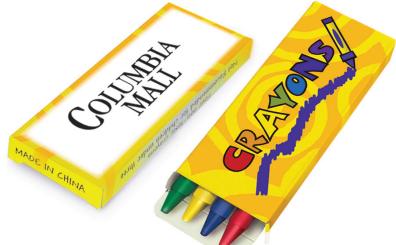

#### CRAYON PACK WITH MALL LOGO INCLUDES FOUR BRIGHTLY COLORED WAX CRAYONS

Logo Imprint Charge \$100

Why just stop at the book when you can get the crayons, too! We have colored wax crayons that can be personalized with your logo on one side of the box.

Each crayon pack includes four different colours.

These generic crayon packs can be used for Easter or you can use them all year long.

Make sure to keep enough of these crayon packs on hand for all your kids club events.