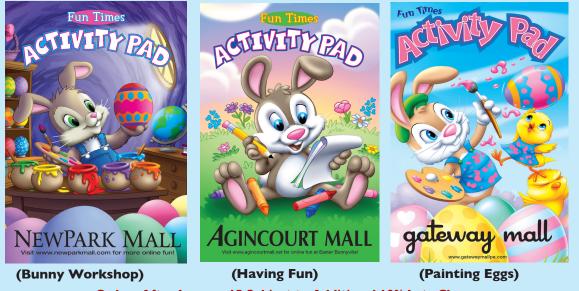

### FUN TIMES ACTIVITY PADS

These fun filled activity pads include games, and crossword puzzles, as well as word searches, riddles, and lots of pictures to color. Not only are these Activity Pads fun for the whole family, they are educational, as well. **(Size: 5.25" x 8")** 