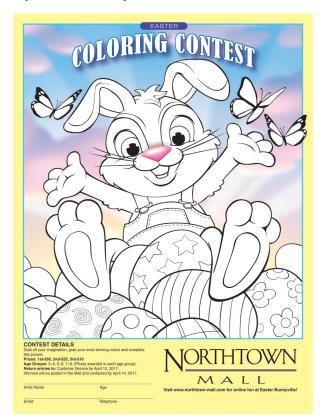

#### **COLORING CONTEST POSTER**

These big full color contest posters can be personlized with your own Details and Prizes. You decide what you want to give away and what the age groups should be. Post the completed entries in center court for all to see. (Size: 10.5" x 14")